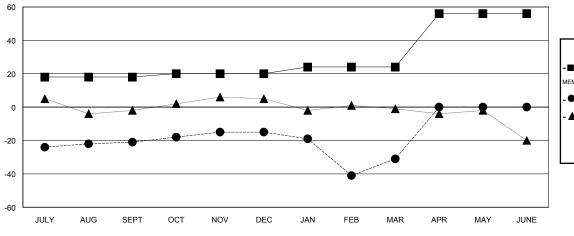

## GOALS AND ACTUAL NEW CLUBS CUMULATIVE

| -■-  | CURRENT YEAR GOALS FOR NEW |
|------|----------------------------|
| MEMB | EDS.                       |

- - CURRENT YEAR ACTUAL MEMBERS

- ▲ - LAST YEAR ACTUAL MEMBERS